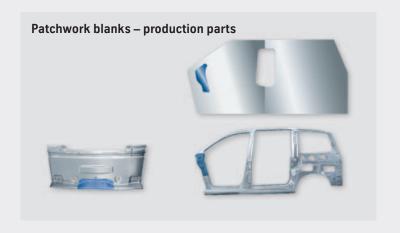

# ThyssenKrupp Patchwork Blanks. The solution for local reinforcement.

#### **Applications**

Patchwork blanks are mainly used in car manufacture, for example in

- ► Hood inner panels
- Door inner panels
- ► Hinges

- Gas shocks
- Locks