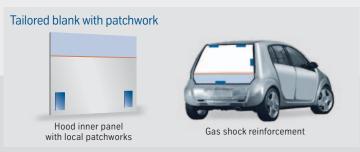

#### **Applications**

Patchwork blanks are mainly used in car manufacture, for example in

- ► Hood inner panels
- Door inner panels
- ► Hinges

- Gas shocks
- Locks