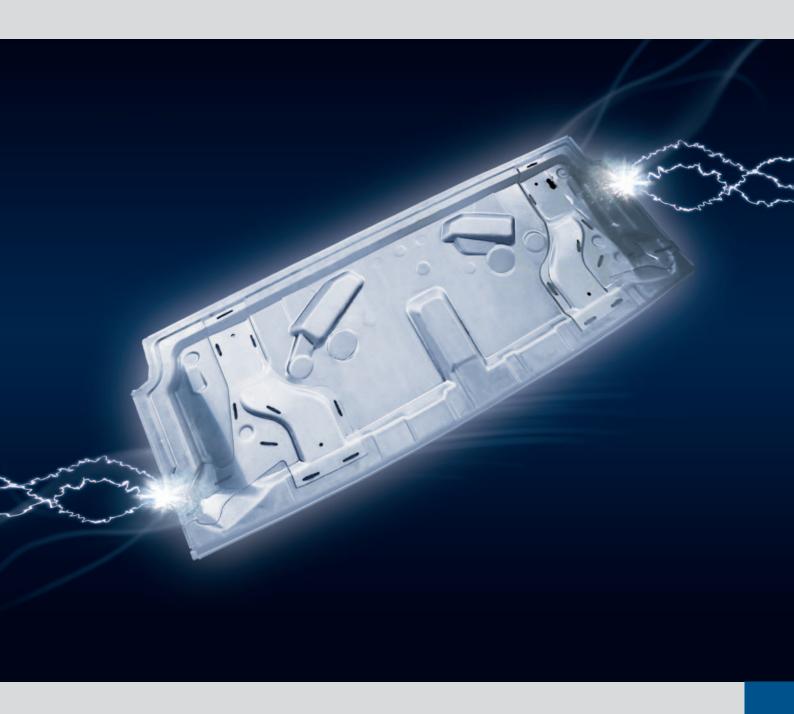

#### We give your parts added strength.

Attaching additional sheets or 'patches' to a basic blank by spot welding or remote laser welding gives the part additional strength exactly where it is needed. The basic blank and patch can then be formed together without difficulty. This eliminates the need to attach additional reinforcements to the subsequent part, reducing costs, weight and workload. Simple, but effective.

#### Advantages of ThyssenKrupp Patchwork Blanks

- Less number of parts:
  the patch eliminates the need to attach additional reinforcements
- Only one forming die:
  no separate forming of reinforcements necessary
- Cost reduction
- Shorter production time: only one part is fitted
- Extremely good fit (combination of basic blank and patch)
- Less space required in the BIW
- Can be combined with conventional tailored blanks