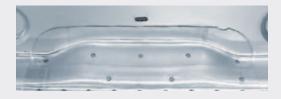

#### Production of ThyssenKrupp Patchwork Blanks: spot or laser welding

#### Spot welding

Features of spot welding:

- Sequential spot welding
- ► Finish welded
- Limited control of forming behavior