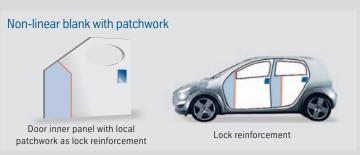

#### **Applications**

Patchwork blanks are mainly used in car manufacture, for example in

- ► Hood inner panels
- Door inner panels
- ► Hinges

- Gas shocks
- Locks