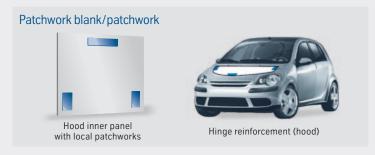

#### **Applications**

Patchwork blanks are mainly used in car manufacture, for example in

- ► Hood inner panels
- Door inner panels
- ► Hinges

- Gas shocks
- Locks